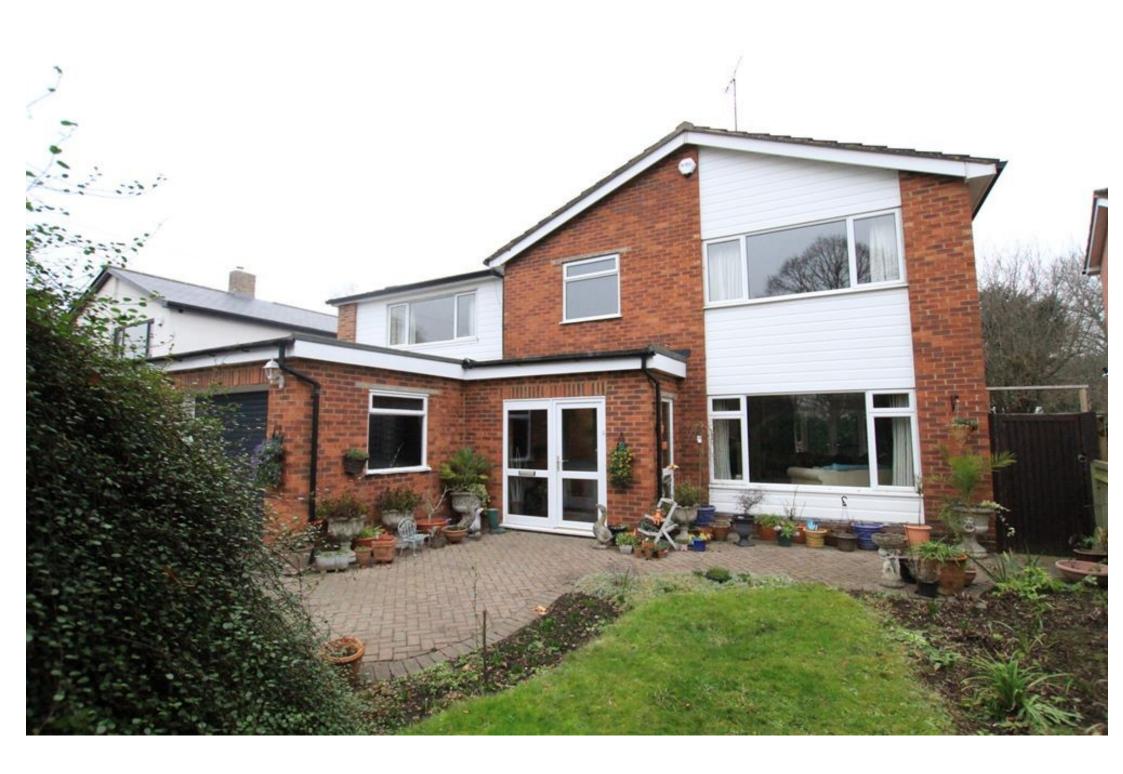

## 2, ORCHARD GARDENS, SUTTON ROAD, COOKHAM SL6 9QP

Four bedroom detached property providing spacious accommodation in excess of 2,200sqFT throughout with potential for further extension and modernisation. Located within a short walk of all the local amenities including the branch line station serving Paddington & Central/East London via Crossrail (2021), and within catchment of highly regarded Holy Trinity Primary School, Medical Centre & local shops. The picturesque village High Street, which provides a selection of excellent restaurants/pubs is nearby along with easy access to M4, M25, M40 and Heathrow Airport. Lovely riverside walks can also be enjoyed in the village.