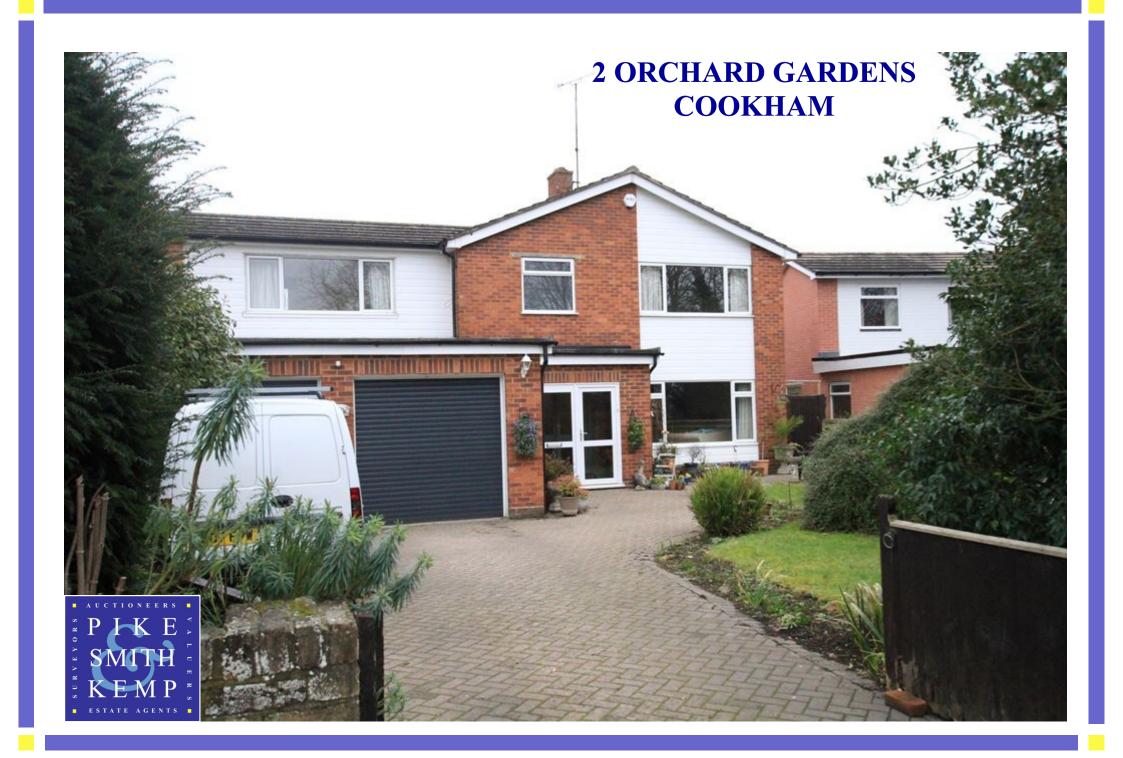

## 2, ORCHARD GARDENS, SUTTON ROAD, COOKHAM SL6 9QP

Four bedroom detached property providing spacious accommodation in excess of 2,200sqFT throughout with potential for further extension and modernisation. Located within a short walk of all the local amenities including the branch line station serving Paddington & Central/East London via Crossrail (2021), and within catchment of highly regarded Holy Trinity Primary School, Medical Centre & local shops. The picturesque village High Street, which provides a selection of excellent restaurants/pubs is nearby along with easy access to M4, M25, M40 and Heathrow Airport. Lovely riverside walks can also be enjoyed in the village.

GUIDE PRICE: £1,250,000 FREEHOLD

DIRECTIONS: From our office proceed towards Cookham High St, at the mini roundabout continue straight onto the Pound and to the top of the High St. Turn right on Sutton Road and 2 Orchard Gardens will be on your left.