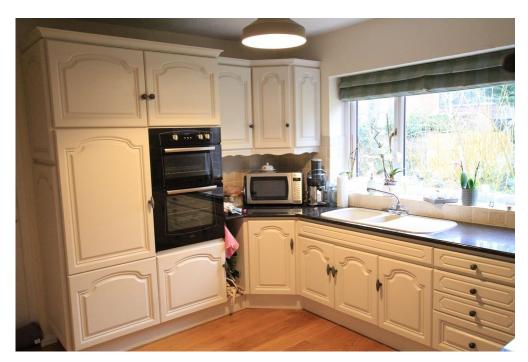

LIVING ROOM: DINING ROOM
KITCHEN: UTILITY ROOM
LARGE CONSERVATORY
MASTER BEDROOM
THREE FURTHER DOUBLE BEDROOMS
BATHROOM: SEPARATE SHOWER ROOM
DOUBLE GARAGE
DOUBLE GLAZED WINDOWS THROUGHOUT
GAS CENTRAL HEATING
PRIVATE REAR GARDEN
DRIVEWAY PARKING FOR FOUR CARS
EPC: E
COUNCIL TAX BAND: F