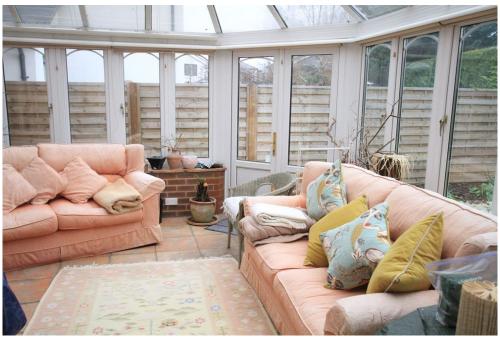

LIVING ROOM: DINING ROOM
KITCHEN: UTILITY ROOM
LARGE CONSERVATORY
MASTER BEDROOM
THREE FURTHER DOUBLE BEDROOMS
BATHROOM: SEPARATE SHOWER ROOM
DOUBLE GARAGE
DOUBLE GLAZED WINDOWS THROUGHOUT
GAS CENTRAL HEATING
PRIVATE REAR GARDEN
DRIVEWAY PARKING FOR FOUR CARS
EPC: E
COUNCIL TAX BAND: F

KITCHEN 11'6" x 10'10" 3.50m x 3.30m CONSERVATORY 18'3" x 13'1" 5.57m x 4.00m we UTILITY ROOM 67" x 3'11" 2.00m x 1.20m **CUPBOARD FAMILY ROOM** 18'8" x 9'10" 5.69m x 3.00m LIVING ROOM/DINER 27'7" x 13'1" 8.40m x 4.00m HALL PORCH DOUBLE GARAGE 19'0" x 17'3" 5.80m x 5.25m