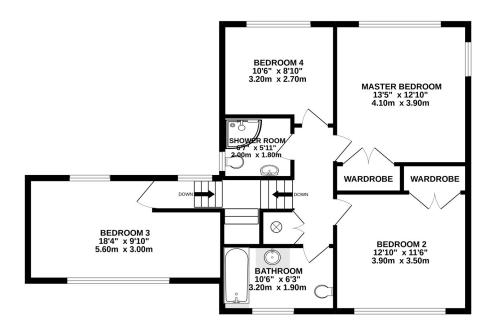

1ST FLOOR 835 sq.ft. (77.6 sq.m.) approx.

## TOTAL FLOOR AREA: 2259 sq.ft. (209.8 sq.m.) approx.

LIVING ROOM: DINING ROOM
KITCHEN: UTILITY ROOM
LARGE CONSERVATORY
MASTER BEDROOM
THREE FURTHER DOUBLE BEDROOMS
BATHROOM: SEPARATE SHOWER ROOM
DOUBLE GARAGE
DOUBLE GLAZED WINDOWS THROUGHOUT
GAS CENTRAL HEATING
PRIVATE REAR GARDEN
DRIVEWAY PARKING FOR FOUR CARS
EPC: E
COUNCIL TAX BAND: F