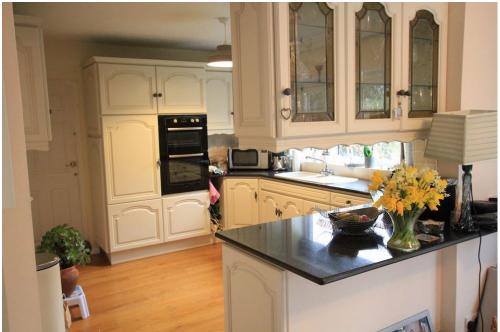

LIVING ROOM: DINING ROOM
KITCHEN: UTILITY ROOM
LARGE CONSERVATORY
MASTER BEDROOM
THREE FURTHER DOUBLE BEDROOMS
BATHROOM: SEPARATE SHOWER ROOM
DOUBLE GARAGE
DOUBLE GLAZED WINDOWS THROUGHOUT
GAS CENTRAL HEATING
PRIVATE REAR GARDEN
DRIVEWAY PARKING FOR FOUR CARS
EPC: E
COUNCIL TAX BAND: F

KITCHEN 11'6" x 10'10" 3.50m x 3.30m CONSERVATORY 18'3" x 13'1" 5.57m x 4.00m we UTILITY ROOM 67" x 3'11" 2.00m x 1.20m **CUPBOARD FAMILY ROOM** 18'8" x 9'10" 5.69m x 3.00m LIVING ROOM/DINER 27'7" x 13'1" 8.40m x 4.00m HALL PORCH DOUBLE GARAGE 19'0" x 17'3" 5.80m x 5.25m