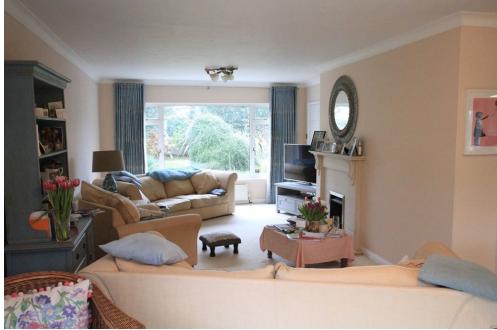

LIVING ROOM: DINING ROOM
KITCHEN: UTILITY ROOM
LARGE CONSERVATORY
MASTER BEDROOM
THREE FURTHER DOUBLE BEDROOMS
BATHROOM: SEPARATE SHOWER ROOM
DOUBLE GARAGE
DOUBLE GLAZED WINDOWS THROUGHOUT
GAS CENTRAL HEATING
PRIVATE REAR GARDEN
DRIVEWAY PARKING FOR FOUR CARS
EPC: E
COUNCIL TAX BAND: F

KITCHEN 11'6" x 10'10" 3.50m x 3.30m CONSERVATORY 18'3" x 13'1" 5.57m x 4.00m we UTILITY ROOM 67" x 3'11" 2.00m x 1.20m **CUPBOARD FAMILY ROOM** 18'8" x 9'10" 5.69m x 3.00m LIVING ROOM/DINER 27'7" x 13'1" 8.40m x 4.00m HALL PORCH DOUBLE GARAGE 19'0" x 17'3" 5.80m x 5.25m